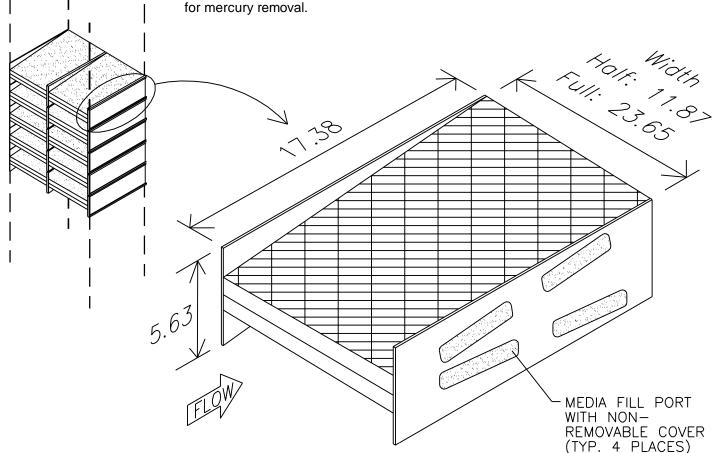

## PDM-18 FILTER MODULE

Available in HALF Size (11.87" Width) and FULL Size (23.65" Width)

## TYPICAL INSTALLATION

Modules are arranged in a side access filter housing; number of modules as required for system design flow. Many systems includes include series flow through Standard Activated Carbon (GAC) and Potassium Permanganate (ZK6) filtration media. Contact CGL for specialty media such as Sulfurized carbon (SU) for mercury removal.

DIMENSIONS ARE FOR REFERENCE ONLY. DO NOT USE FOR CONSTRUCTION UNLESS MARKED "CERTIFIED" BY CGL.

INTERNAL VIEW SHOWING "V" BANK FILTER BED ARRANGEMENT

|    | PROPRIETARY DRAWING DRAWING MAY NOT BE USED OR REPRODUCED WITHOUT WRITTEN AUTHORIZATION OF CAMERON GREAT LAKES, INC. |      |                                |                           | 2335       |              | CAMERON GREAT LAKES, INC.  2335 NW 29th Ave. Portland, OR 09210 TEL: 800-777-4044 FAX: 503-225-0137 |          |                       |        |                       |
|----|----------------------------------------------------------------------------------------------------------------------|------|--------------------------------|---------------------------|------------|--------------|-----------------------------------------------------------------------------------------------------|----------|-----------------------|--------|-----------------------|
|    | TOLERANCES: LENGTH: +/- 0. 125 IN.                                                                                   |      | 000-111-4044 FAX: 503-225-0157 |                           |            |              |                                                                                                     |          |                       |        |                       |
|    | В                                                                                                                    | 6/10 | JMB                            | Corrected filter data     | DRAWN:     | JMB          |                                                                                                     | T I TLE: |                       |        | RANGEMEN <sup>-</sup> |
|    | Α                                                                                                                    | 5/10 | ЈМВ                            | Add FULL SIZE filter data | CHECKED:   | PJL          |                                                                                                     |          |                       |        | SIZE PDM-18           |
| ss |                                                                                                                      | 6/03 | JMB                            | ORIGINAL ISSUE            | APPROVE D: | OVED:<br>RAH |                                                                                                     |          | PLASTIC DISPOSABLE MO |        |                       |
|    | REV.                                                                                                                 | DATE | BY                             | REMARKS                   | ] IVAII    |              | SCALE:                                                                                              | N.T.S.   | DRAWING NO.           | PDM-18 |                       |